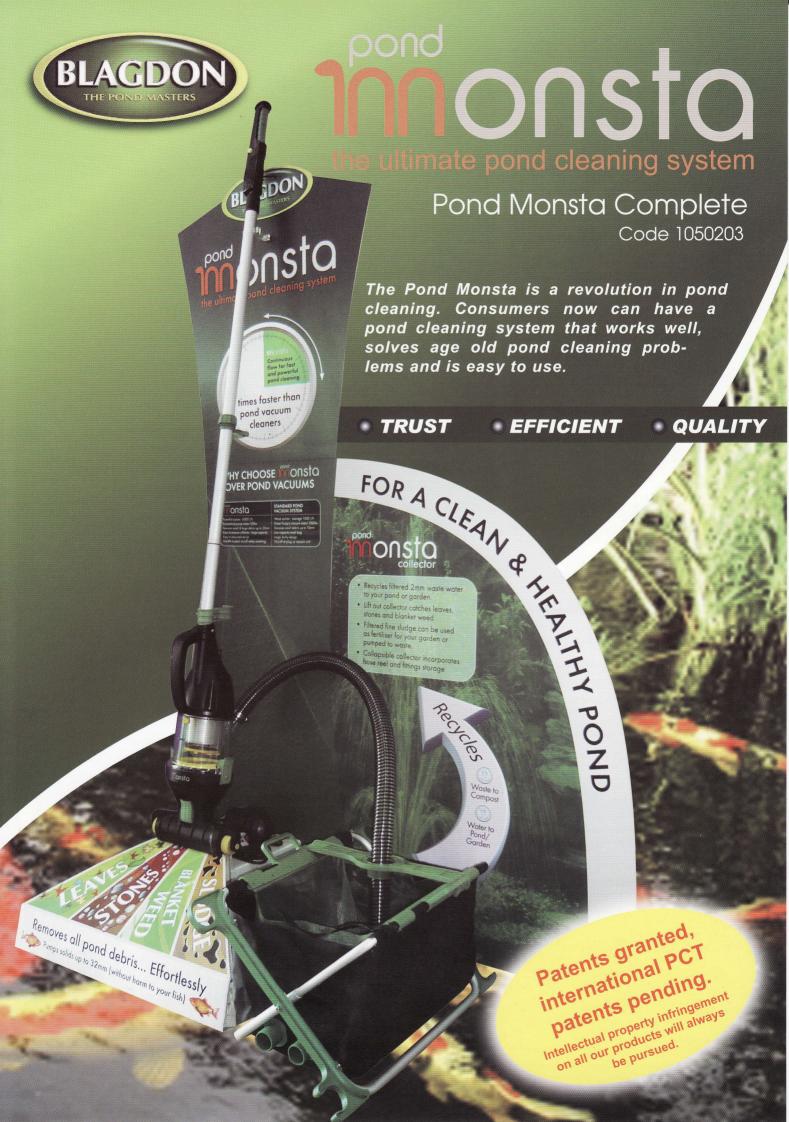

Patented superior product design and technology.

Design and innovation by specialist British water gardening design team.

Packaged and branded with descriptive, high quality communication.

- Innovative pump design works 4 times faster than a pond vacuum.
- Continuous flow for fast and powerful cleaning.
- Removes all pond debris effortlessly (pump solids up to 32 mm).
- Pond Monsta Collector recycles waste to compost and the water back to pond or garden.