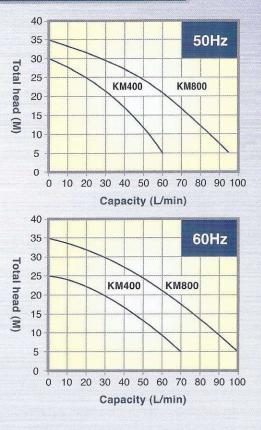

# **Specifications**

| A | <b>(</b> M400) | IN |
|---|----------------|----|
|   |                |    |
| 6 |                |    |

### Performance curves

| Model  | Inverter<br>Power<br>(HP) | Cycle<br>(Hz) | Phase<br>(ø) | Voltage<br>(V) | Amp's<br>(A) | Input<br>Diameter<br>(in.) | Output<br>Diameter<br>(in.) | Max Head<br>(M) | Max<br>Capacity<br>(L/min) |
|--------|---------------------------|---------------|--------------|----------------|--------------|----------------------------|-----------------------------|-----------------|----------------------------|
| KM400  | 1/2                       | 50            | - 1          | 210/240        | 2.6          | 3/4"<br>1"                 | 3/4"                        | 27              | 68                         |
|        |                           | 60            |              | 110/220        | 5.2/2.6      |                            | 1"                          | 27              | 70                         |
| KAADOO |                           | 50            |              | 210/240        | 5.0          | 411                        | 4 11                        | 35              | 100                        |
| KM800  | I                         | 60            |              | 110/220        | 10/5.0       |                            |                             | 35              | 110                        |