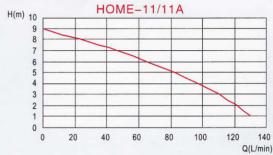

#### **Performance Curve**

| Model    | Output Power |      | Caliber        | Phase | Polarity | Voltage  | Capacity | Head | Length | Width | Height | Weight |
|----------|--------------|------|----------------|-------|----------|----------|----------|------|--------|-------|--------|--------|
|          | HP           | Watt | Inch           | ф     | Р        | V        | L/min    | m    | cm     | cm    | cm     | kg     |
| HOME-9   | 0.12         | 90   | 3/4 "; 1"      | 1     | 2        | 220-230V | 78       | 7    | 16     | 16    | 28     | 5.7    |
| HOME-9A  | 0.12         | 90   | 3/4 "; 1"      | 1     | 2        | 220-230V | 78       | 7    | 16     | 18.5  | 28     | 6.1    |
| HOME-11  | 0.16         | 120- | 1/2"; 3/4"; 1" | 1     | 2        | 220-230V | 130      | 9    | 16     | 16    | 28     | 5.8    |
| HOME-11A | 0.16         | 120  | 1/2"; 3/4"; 1" | 1     | 2        | 220-230V | 130      | 9    | 16     | 18.5  | 28     | 6.2    |