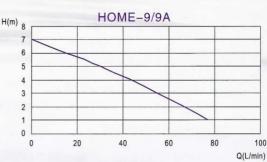

#### **Performance Curve**

| Model    | Output Power |      | Caliber        | Phase | Polarity | Voltage  | Capacity | Head | Length | Width | Height | Weight |
|----------|--------------|------|----------------|-------|----------|----------|----------|------|--------|-------|--------|--------|
|          | HP           | Watt | Inch           | ф     | Р        | V        | L/min    | m    | cm     | cm    | cm     | kg     |
| HOME-9   | 0.12         | 90   | 3/4 "; 1"      | 1     | 2        | 220-230V | 78       | 7    | 16     | 16    | 28     | 5.7    |
| HOME-9A  | 0.12         | 90   | 3/4 "; 1"      | 1     | 2        | 220-230V | 78       | 7    | 16     | 18.5  | 28     | 6.1    |
| HOME-11  | 0.16         | 120- | 1/2"; 3/4"; 1" | 1     | 2        | 220-230V | 130      | 9    | 16     | 16    | 28     | 5.8    |
| HOME-11A | 0.16         | 120  | 1/2"; 3/4"; 1" | 1     | 2        | 220-230V | 130      | 9    | 16     | 18.5  | 28     | 6.2    |